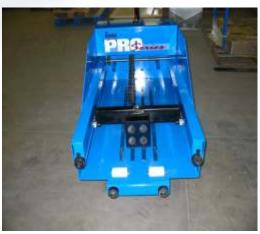

# **EZ TUGGER**

The **PROSERIES** EZ Battery Tugger from Enersys is a great solution for handling small battery fleets. It takes away the risks associated with manual handling, is very easy to use and is surprisingly affordable.

### **Features**

- Pallet truck base, reduce training time for operators
- Electro-magnetic battery extraction 545 kgs pull on 6mm plate
- Slider bed design, restrains battery without need for straps or bar
- Braking system prevents "push back" during battery extraction
- Adjustable lifting range 165-292mm
- 1045kg capacity with 584mm wide compartment will handle most battery sizes
- On-board battery and charger operates from 13A domestic supply
- Acid-proof powder coat paint
- **CE** approved