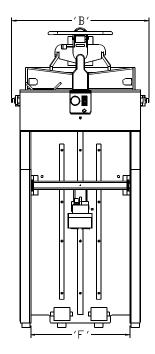

| Α | Overall Length                       | 1829 mm |
|---|--------------------------------------|---------|
| В | Overall Width                        | 844 mm  |
| С | Overall Height: Body                 | 686 mm  |
| D | Top of Handle                        | 1219 mm |
| Е | Max. Battery Compartment Depth       | 1016 mm |
| F | Battery Compartment Width            | 610 mm  |
| G | Depressed Clearance                  | 222 mm  |
| Н | Maximum Battery Width                | 584 mm  |
| 1 | Maximum Battery Length               | 1016 mm |
| J | Maximum Battery Height               | 813 mm  |
| K | Minimum Battery Width                | 152 mm  |
| L | Minimum Battery Length               | 305 mm  |
| M | Minimum Battery Height               | 279 mm  |
| Ν | Ground to Roller Height              | 165 mm  |
| 0 | Service Weight c/w Battery & Charger | 341 Kg  |
|   |                                      |         |