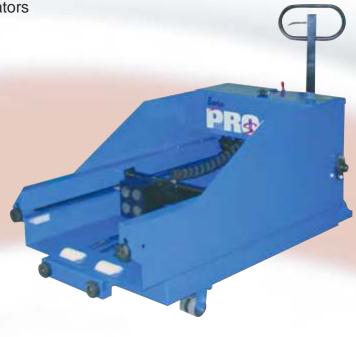

# **EZ TUGGER**

The **PROSERIES** EZ Battery Tugger from Enersys is a great solution for handling small battery fleets. It takes away the risks associated with manual handling, is very easy to use and is surprisingly affordable.

### **Features**

- Pallet truck base, reduce training time for operators
- Electro-magnetic battery extraction 545 kgs pull on 6mm plate
- Slider bed design, restrains battery without need for straps or bar
- Braking system prevents "push back" during battery extraction
- Adjustable lifting range 165-292mm
- 1045kg capacity with 584mm wide compartment will handle most battery sizes
- On-board battery and charger operates from 13A domestic supply
- Acid-proof powder coat paint
- **CE** approved

#### **General Information:**

Model #: **EZBT-24-12** Maximum Load Capacity 2,160 Kg Maximum Battery Carrying Capacity 1,045 Kg 2 3 Power Pack Type Gear Reduced Electric 4 Motor Type Permanent Magnet DC 5 System Voltage 12 Volt DC 6 Magnet Size 150x150mm, 4 Pole 7 Colour Blue or Safety Orange 8 Battery Type and Size 12V Deep Discharge 100A/H+ 9 Charger 120 vac, 10A Built-in Automatic Lead-in Roller Diameter 10 76mm UHMW Roller Shaft Size 12.7mm Stainless Steel 11 Industrial, #50 Drive Chain Type and Size 12 **Dimensions:** 

| Α | Overall Length                       | 1829 mm |
|---|--------------------------------------|---------|
| В | Overall Width                        | 844 mm  |
| С | Overall Height: Body                 | 686 mm  |
| D | Top of Handle                        | 1219 mm |
| Е | Max. Battery Compartment Depth       | 1016 mm |
| F | Battery Compartment Width            | 610 mm  |
| G | Depressed Clearance                  | 222 mm  |
| Н | Maximum Battery Width                | 584 mm  |
| 1 | Maximum Battery Length               | 1016 mm |
| J | Maximum Battery Height               | 813 mm  |
| K | Minimum Battery Width                | 152 mm  |
| L | Minimum Battery Length               | 305 mm  |
| M | Minimum Battery Height               | 279 mm  |
| Ν | Ground to Roller Height              | 165 mm  |
| 0 | Service Weight c/w Battery & Charger | 341 Kg  |
|   |                                      |         |

#### Performance:

Rated Drawbar Push/Pull 545 Kg
Magnet Pull on 3.2 mm Plate 190 Kg
Magnet Pull on 4.75 mm Plate 265 Kg
Magnet Pull on 6.4 mm Plate 410 Kg
Magnet Reach Past Bumpers 114 mm
Pump Truck Lift 826 mm