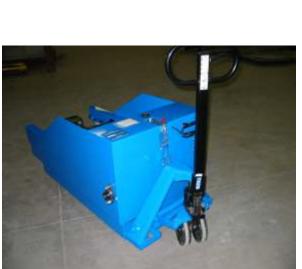

# **EZ TUGGER**

The **PROSERIES** EZ Battery Tugger from Enersys is a great solution for handling small battery fleets. It takes away the risks associated with manual handling, is very easy to use and is surprisingly affordable.

### **Features**

- Pallet truck base, reduce training time for operators
- Electro-magnetic battery extraction 545 kgs pull on 6mm plate
- Slider bed design, restrains battery without need for straps or bar
- Braking system prevents "push back" during battery extraction
- Adjustable lifting range 165-292mm
- 1045kg capacity with 584mm wide compartment will handle most battery sizes
- On-board battery and charger operates from 13A domestic supply
- Acid-proof powder coat paint
- **CE** approved