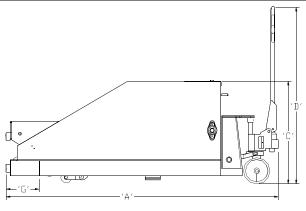

| Α | Overall Length                       | 1829 mm |
|---|--------------------------------------|---------|
| В | Overall Width                        | 844 mm  |
| С | Overall Height: Body                 | 686 mm  |
| D | Top of Handle                        | 1219 mm |
| Е | Max. Battery Compartment Depth       | 1016 mm |
| F | Battery Compartment Width            | 610 mm  |
| G | Depressed Clearance                  | 222 mm  |
| Н | Maximum Battery Width                | 584 mm  |
| 1 | Maximum Battery Length               | 1016 mm |
| J | Maximum Battery Height               | 813 mm  |
| K | Minimum Battery Width                | 152 mm  |
| L | Minimum Battery Length               | 305 mm  |
| M | Minimum Battery Height               | 279 mm  |
| Ν | Ground to Roller Height              | 165 mm  |
| 0 | Service Weight c/w Battery & Charger | 341 Kg  |
|   |                                      |         |