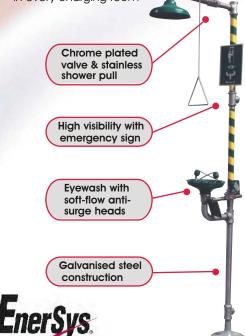

## Emergency Eyewash & Shower

An emergency eyewash and drench shower is an essential safety feature in every charging room

Power/Full Solutions

Electric Cable Reel

HAWKER

- Durable 6mm polypropylene
- All welded construction
- 100% acid proof
- Can be used in all stands.