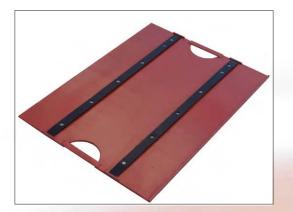

## Lift Truck Compartment Conversions

Polypropylene Drip Trays

- Durable UHMW slide strips
- Acid-proof powder coat paint
- Removable slider bed for truck servicing
- Easy to install
- Removable battery retaining gate required