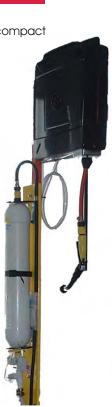

## **Battery Filling Station**

Our Battery Filling Station is a compact "3 in 1" design which can be located in a convenient place to water your batteries prior to returning to the truck. The system comprises of:

#### **Retractable Hose Reel**

- Hose with 10mm internal dimension
- Ratchet type auto rewind
  keeps hose off the floor to prevent damage
- All parts are corrosion Resistant

#### **Battery Water Deionizer**

- Purity-Light monitors water quality and signals when to replace cartridge
- Up to 2500 litres of pure water per cartridge (depending on mains water quality)